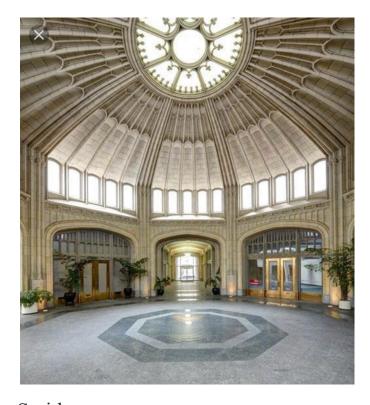

## Downtown Loft Office Space For Lease HISTORIC HEALEY BUILDING

Bounded by Broad Street, Walton Street, Forsyth Street & Poplar

Healey Building

57 Forsyth St NW, Suite 250 Atlanta, GA 30303

RATE: \$20.00 SF Full Service

**SIZE:** 2,179 RSF

- Unique Turn of the Century Loft Office with Large Street View Windows Overlooking Broad Street.
- Adjacent to GA State University
- MARTA Rail & Street Car Access
- Located in the heart of the Opportunity Zone. For more information go to <a href="https://dca.ga.gov/community-economic-development/incentives/opportunity-zones">https://dca.ga.gov/community-economic-development/incentives/opportunity-zones</a>
- Building on the National Register of Historic Places