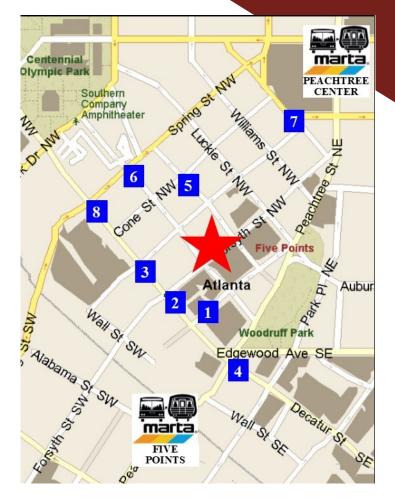

## Healey Building Parking Map

|  |   | Lot Name /<br>Address                | Rate                   | Distance from<br>Healey Building |
|--|---|--------------------------------------|------------------------|----------------------------------|
|  | 1 | Compark<br>34 Broad Street           | \$100 -<br>\$125/Month | 75 Yards                         |
|  | 2 | Lanier Parking<br>(55 Marietta St.)  | \$95.00/Month          | 0.1 Miles                        |
|  | 3 | AAA Parking<br>(79 Marietta St.)     | \$85.00/Month          | 0.2 Miles                        |
|  | 4 | LAZ Parking<br>(5 Decatur St.)       | \$110.00/Month         | 0.2 Miles                        |
|  | 5 | PCA 98 Cone St. (98 Cone St.)        | \$75.00/Month          | 0.3 Miles                        |
|  | 6 | Centennial Tower<br>(110 Walton St.) | \$110.00/Month         | 0.3 Miles                        |
|  | 7 | 717 Parking<br>(156 Carnegie<br>Way) | \$75.00/Month          | 0.2 Miles                        |
|  | 8 | 123 Marietta                         | \$78.00/Month          | 0.2 Miles                        |
|  |   | Peachtree Center MARTA Station       |                        | 0.5 Miles                        |
|  |   | Five Points<br>MARTA Station         |                        | 0.2 Miles                        |