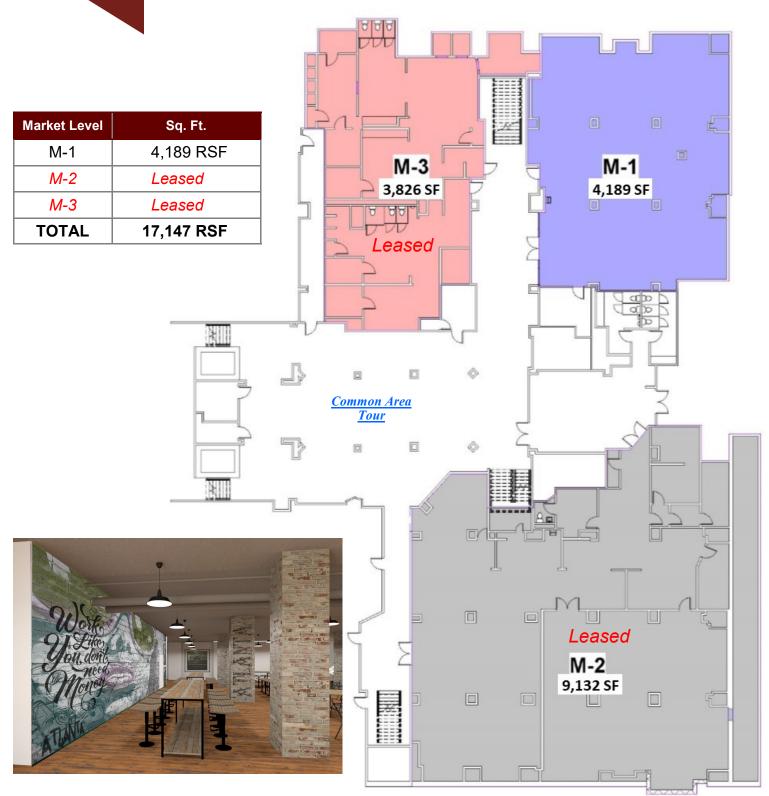

## Healey Building Market Level Floor Plan

For complete details, please visit: www.joelandgranot.com

633 Antone St NW, Atlanta, GA 30318 (ph) 404.869.2600 | (fax) 404.869.2601