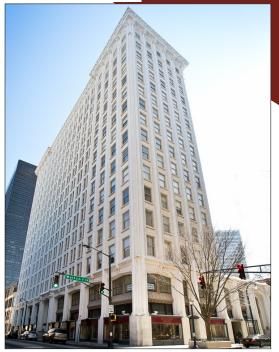

## Downtown Loft Office Space For Lease HISTORIC HEALEY BUILDING

Bounded by Broad Street, Walton Street, Forsyth Street & Poplar

Healey Building

57 Forsyth St NW, Suite 250 Atlanta, GA 30303

RATE: \$20.00 SF Full Service

**SIZE:** 2,179 RSF

- Unique Turn of the Century Loft Office with Large Street View Windows Overlooking Broad Street.
- Adjacent to GA State University
- MARTA Rail & Street Car Access
- Located in the heart of the Opportunity Zone. For more information go to <a href="https://dca.ga.gov/community-economic-development/incentives/opportunity-zones">https://dca.ga.gov/community-economic-development/incentives/opportunity-zones</a>
- Building on the National Register of Historic Places